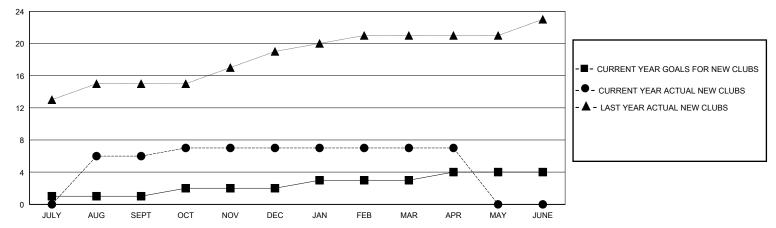

## District 324A2

Results as of: 5/31/2020

| GMT:                                        |               |             | GMT CA        |                                             |                        |                         |                                                    |  |
|---------------------------------------------|---------------|-------------|---------------|---------------------------------------------|------------------------|-------------------------|----------------------------------------------------|--|
|                                             | Club          | s           |               | Members                                     |                        |                         |                                                    |  |
| RESULTS FOR 2019-2020                       |               |             |               | RESULTS FOR 2019-2020                       |                        |                         |                                                    |  |
| QUARTER                                     | NEW CLUB GOAL | NEW CLUBS   | DROPPED CLUBS | QUARTER MEME                                | BER GROWTH NET<br>GOAL | MEMBER GROWTH<br>ACTUAL | DROPPED<br>MEMBERS ACTUAL<br>(including transfers) |  |
| JULY/AUG/SEPT<br>OCT/NOV/DEC<br>JAN/FEB/MAR | 1<br>1<br>1   | 6<br>1<br>0 | 0<br>24<br>0  | JULY/AUG/SEPT<br>OCT/NOV/DEC<br>JAN/FEB/MAR | 100<br>100<br>100      | 381<br>87<br>298        | 289<br>812<br>115                                  |  |
| APR/MAY/JUNE                                | 1             | 0           | 0             | APR/MAY/JUNE                                | 100                    | 64                      | 13                                                 |  |

## GOALS AND ACTUAL NEW CLUBS CUMULATIVE