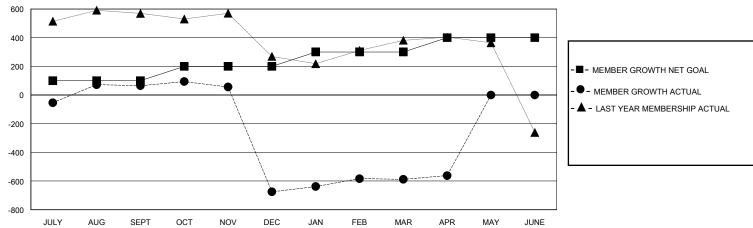

## District 324A2

Results as of: 5/31/2020

| GMT:                                        |               |             | GMT CA        |                                             |                        |                         |                                                    |  |
|---------------------------------------------|---------------|-------------|---------------|---------------------------------------------|------------------------|-------------------------|----------------------------------------------------|--|
|                                             | Club          | s           |               | Members                                     |                        |                         |                                                    |  |
| RESULTS FOR 2019-2020                       |               |             |               | RESULTS FOR 2019-2020                       |                        |                         |                                                    |  |
| QUARTER                                     | NEW CLUB GOAL | NEW CLUBS   | DROPPED CLUBS | QUARTER MEME                                | BER GROWTH NET<br>GOAL | MEMBER GROWTH<br>ACTUAL | DROPPED<br>MEMBERS ACTUAL<br>(including transfers) |  |
| JULY/AUG/SEPT<br>OCT/NOV/DEC<br>JAN/FEB/MAR | 1<br>1<br>1   | 6<br>1<br>0 | 0<br>24<br>0  | JULY/AUG/SEPT<br>OCT/NOV/DEC<br>JAN/FEB/MAR | 100<br>100<br>100      | 381<br>87<br>298        | 289<br>812<br>115                                  |  |
| APR/MAY/JUNE                                | 1             | 0           | 0             | APR/MAY/JUNE                                | 100                    | 64                      | 13                                                 |  |

## GOALS AND ACTUAL MEMBERS CUMULATIVE

| DROPPED CLUBS: 24            |       | 111 CLUBS OF 221 ADDED 1 OR MORE<br>NEW MEMBERS | GENDER DISTRIBUTION  MALE 7,776 (90.05%) |             |       |
|------------------------------|-------|-------------------------------------------------|------------------------------------------|-------------|-------|
| DROPPED MEMBERS              |       |                                                 | FEMALE                                   | 859 (9.95%) |       |
| DECEASED                     | 20    | CLICK HERE FOR CUMULATIVE                       | TOTAL FAMILY UNIT MEMBERS                |             | 1,230 |
| CLUB CANCELLED 551 OTHER 658 |       | MEMBERSHIP DATA                                 | FAMILY MEMBERS PAYING HALF               |             | 674   |
| TOTAL                        | 1.229 |                                                 |                                          |             |       |